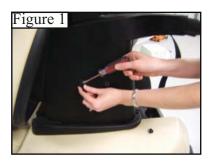

## **Installation Instructions:**

- 1. Remove bolt covers from side of bag well frame using a flat headed screw driver. Bolt cover is threaded, so turn it to the left to remove. (See Figure 1)
- 2. Align at least (4) holes on the bottom of the club and ball washer with (4) holes on mounting bracket. Attach units with supplied hardware using a Phillips head screwdriver and washer that needs to be placed between mounting bracket and club and ball washer. **NOTE: When mounting club and ball washer to mounting bracket, it is recommended to put the drain hole so that it is towards the rear of the cart.**
- 3. Once club and ball washer and mounting bracket are together, align top two holes on mounting with holes on side of bag well. Place washer and bolt through holes and tighten by using a 10mm ratchet. Please see instructions included with club and ball washer for recommended care of unit.