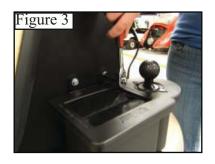

## **Installation Instructions:**

- 1. Remove bolt covers from side of bag well frame using a flat headed screw driver. Bolt cover is threaded, so turn it to the left to remove. (See Figure 1)
- 2. Align at least (4) holes on the bottom of the club and ball washer with (4) holes on mounting bracket. Attach units with supplied hardware using a Phillips head screwdriver and washer that needs to be placed between mounting bracket and club and ball washer. **NOTE: When mounting club and ball washer to mounting bracket, it is recommended to put the drain hole so that it is towards the rear of the cart.**
- 3. Once club and ball washer and mounting bracket are together, align top two holes on mounting with holes on side of bag well. Place washer and bolt through holes and tighten by using a 10mm ratchet. Please see instructions included with club and ball washer for recommended care of unit.