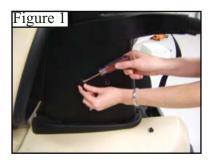

## **Installation Instructions:**

- 1. Remove bolt covers from side of bag well frame using a flat headed screw driver. Bolt cover is threaded, so turn it to the left to remove. (See Figure 1)
- 2. Align at least (4) holes on the bottom of the club and ball washer with (4) holes on mounting bracket. Attach units with supplied hardware using a Phillips head screwdriver and washer that needs to be placed between mounting bracket and club and ball washer. NOTE: When mounting club and ball washer to mounting bracket, it is recommended to put the drain hole so that it is towards the rear of the cart.
- 3. Once club and ball washer and mounting bracket are together, align top two holes on mounting with holes on side of bag well. Place washer and bolt through holes and tighten by using a 10mm ratchet. Please see instructions included with club and ball washer for recommended care of unit.