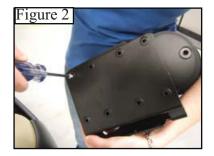

## **Installation Instructions:**

- 1. Remove bolt covers from side of bag well frame using a flat headed screw driver. Bolt cover is threaded, so turn it to the left to remove. (See Figure 1)
- 2. Align at least (4) holes on the bottom of the club and ball washer with (4) holes on mounting bracket. Attach units with supplied hardware using a Phillips head screwdriver and washer that needs to be placed between mounting bracket and club and ball washer. **NOTE: When mounting club and ball washer to mounting bracket, it is recommended to put the drain hole so that it is towards the rear of the cart.**
- 3. Once club and ball washer and mounting bracket are together, align top two holes on mounting with holes on side of bag well. Place washer and bolt through holes and tighten by using a 10mm ratchet. Please see instructions included with club and ball washer for recommended care of unit.

## **Installation Instructions:**

- 1. Remove bolt covers from side of bag well frame using a flat headed screw driver. Bolt cover is threaded, so turn it to the left to remove. (See Figure 1)
- 2. Align at least (4) holes on the bottom of the club and ball washer with (4) holes on mounting bracket. Attach units with supplied hardware using a Phillips head screwdriver and washer that needs to be placed between mounting bracket and club and ball washer. NOTE: When mounting club and ball washer to mounting bracket, it is recommended to put the drain hole so that it is towards the rear of the cart.
- 3. Once club and ball washer and mounting bracket are together, align top two holes on mounting with holes on side of bag well. Place washer and bolt through holes and tighten by using a 10mm ratchet. Please see instructions included with club and ball washer for recommended care of unit.