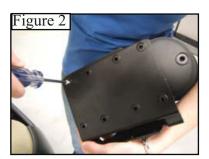

## **Installation Instructions:**

- 1. Remove bolt covers from side of bag well frame using a flat headed screw driver. Bolt cover is threaded, so turn it to the left to remove. (See Figure 1)
- 2. Align at least (4) holes on the bottom of the club and ball washer with (4) holes on mounting bracket. Attach units with supplied hardware using a Phillips head screwdriver and washer that needs to be placed between mounting bracket and club and ball washer. **NOTE: When mounting club and ball washer to mounting bracket, it is recommended to put the drain hole so that it is towards the rear of the cart.**
- 3. Once club and ball washer and mounting bracket are together, align top two holes on mounting with holes on side of bag well. Place washer and bolt through holes and tighten by using a 10mm ratchet. Please see instructions included with club and ball washer for recommended care of unit.