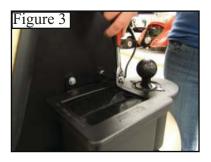

## **Installation Instructions:**

- 1. Remove bolt covers from side of bag well frame using a flat headed screw driver. Bolt cover is threaded, so turn it to the left to remove. (See Figure 1)
- 2. Align at least (4) holes on the bottom of the club and ball washer with (4) holes on mounting bracket. Attach units with supplied hardware using a Phillips head screwdriver and washer that needs to be placed between mounting bracket and club and ball washer. **NOTE: When mounting club and ball washer to mounting bracket, it is recommended to put the drain hole so that it is towards the rear of the cart.**
- 3. Once club and ball washer and mounting bracket are together, align top two holes on mounting with holes on side of bag well. Place washer and bolt through holes and tighten by using a 10mm ratchet. Please see instructions included with club and ball washer for recommended care of unit.

## **Installation Instructions:**

- 1. Remove bolt covers from side of bag well frame using a flat headed screw driver. Bolt cover is threaded, so turn it to the left to remove. (See Figure 1)
- 2. Align at least (4) holes on the bottom of the club and ball washer with (4) holes on mounting bracket. Attach units with supplied hardware using a Phillips head screwdriver and washer that needs to be placed between mounting bracket and club and ball washer. NOTE: When mounting club and ball washer to mounting bracket, it is recommended to put the drain hole so that it is towards the rear of the cart.
- 3. Once club and ball washer and mounting bracket are together, align top two holes on mounting with holes on side of bag well. Place washer and bolt through holes and tighten by using a 10mm ratchet. Please see instructions included with club and ball washer for recommended care of unit.